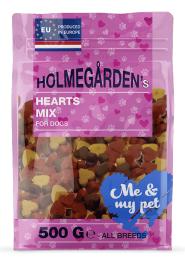

## Holmegården 500g hearts mix (10534)

10534

Holmegården's soft treats for dogs - Hearts mix - is an easy and convenient treat. Very suitable as training treats, even for puppies, given its neat size. The semi-moist formula makes the snack soft and easy to chew. With Animal derivatives and Vegetable oil. The vegetable oil gives important omega 6 fatty acids. Complementary feed for dogs - produced in the EU. Great as a snack or reward in between your dog's meals. The bag has a relock function, which is great for keeping the snacks moist and fresh.

## Holmegården 500g hearts mix (10534)

10534

**Feeding guide:** Rewards between meals, reduce feed intake if needed, ensure your dog has access to fresh water. Store in a cool and dry place, please close the bag properly after each feeding.