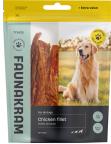

## Faunakram 300g chicken fillet (10808-30)

10808-30

Delicious snack with more than 89% chicken, quickly becomes every dog's favorite. Easy to divide to the desired size and to carry in your pocket as a reward during training or when you want to give your dog that little extra.