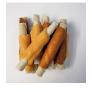

## Faunakram 300g chicken coated rawhide sticks (10808-25)

FAUNAKRAM & S

10808-25

Delicious chewingbone with a tasty chicken coating, quickly becomes every dog's favorite. Perfect for relaxing chewing or just when you want to give your dog something extra.

## **Composition:**

Rawhide (60%), Chicken (31%), Pea protein (5%), Glycerin (2%), sorbitol (2%).

PHONE: +45 44 22 75 40 PHONE SE: +46 (0) 10 888 6640

CVR: DK-37493449

| Analytical Constituents: |       |
|--------------------------|-------|
| Crude protein            | 50,0% |
| Crudefat                 |       |
| Crude fibre              | 1,0%  |
| Crude ash                |       |
| Moisture                 | 18,0% |