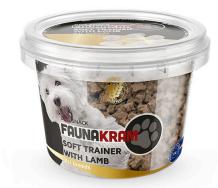

# Faunakram 200g soft trainer with lamb (10036-10)

10036-10

Faunakram Soft trainer with Lamb is a grain and gluten-free treat suitable even for smaller dogs, thanks to its small size it is a product that works well as a reward during training or as a treat between meals.

The treats are produced in collaboration with nutritional specialists, veterinarians and breeders to ensure the highest quality and a high customer satisfaction result.

The packaging is high quality with an easy-to-use resealable lid to keep the treats fresh. The transparency of the packaging means that you can easily see and recognize the product you are buying.

Standard languages on the packaging are UK, DK, SE, NO, FI, DE, NL and PL.

The shelf life is 18 months from the production date

The product is manufactured in the EU at an IFS-certified factory. Faunakram Pet Food regularly visits the factory for quality control and thereby ensures that the factory meets our requirements for quality and traceability. IFS ensures traceability and a high standard of hygiene.

### Composition

: Derivatives of vegetable origin, meat and animal derivatives (min 4% lamb), vegetables, oils and fats, propylene glycol.

| Analytical constituents: |       |
|--------------------------|-------|
| Crude protein            | 19.0% |
| Crude fat                | 5.0%  |
| Crude ash                | 9.0%  |
| Crude fibres             | 2.0%  |
| Moisture                 | 18.0% |